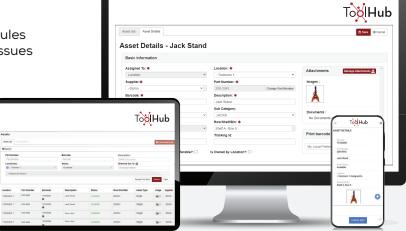

# What is ToolHub?

ToolHub is a powerful and comprehensive solution for managing tools and equipment, inventory, and maintenance. It includes:

- Software for easy monitoring and control
- Hardware options for specific needs
- Assistance with initial data load and setup
- Training to get you started quickly
- Dedicated support for ongoing assistance

#### **Metrics and Reports**

Gain insight into your toolroom inventory, usage, history and cost

Complete tool management for professionals.

Contact us today to find out how ToolHub can help you take control of the assets in your toolrooms and keep your business in the black!