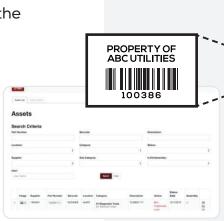

#### **RFID and Barcode Tracking**

Check tools out and in easily within seconds

#### Locate Tools Instantly

Eliminate time wasted searching for tools by using ToolHub's advanced search capabilities