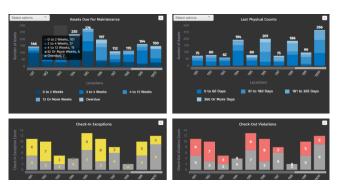

### **ToolHub Features and Technology**

- RFID & Barcode Tracking
   Check tools in and out in seconds with the ToolHub Mobile App
- Locate Tools Instantly
   Eliminate time wasted searching for tools by using ToolHub's advanced search capabilities
- Tool Loaning is a Snap
   Manage and track tools loaned to other locations
- Safety Maintenance
   Track tool maintenance schedules and identify potential safety issues
- Real-Time Inventory
   Eliminate tool loss with regular counts across multiple toolrooms
- Informed Purchasing Decisions
   Optimize inventory levels to avoid overstocking
- Metrics and Reports

  Gain insight into your toolroom inventory, usage, history and cost

Contact us today to find out how ToolHub can help you take control of the assets in your toolrooms and keep your business in the black!