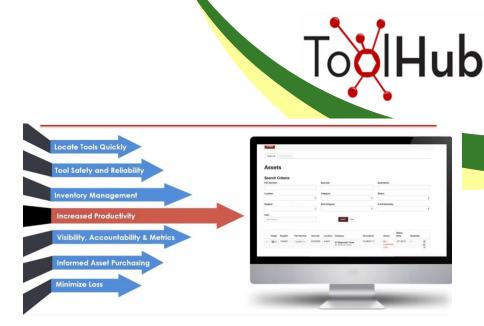

### **ToolHub Features and Technology**

- RFID & Barcode Tracking
   Check tools in and out in seconds with the ToolHub Mobile App
- Locate Tools Instantly
   Eliminate time wasted searching for tools by using ToolHub's advanced search capabilities
- Tool Loaning is a Snap
   Manage and track tools loaned to other locations
- Safety Maintenance
   Track tool maintenance schedules and identify potential safety issues
- Real-Time Inventory
   Eliminate tool loss with regular counts across multiple toolrooms
- Informed Purchasing Decisions
   Optimize inventory levels to avoid overstocking
- Metrics and Reports

  Gain insight into your toolroom inventory, usage, history and cost

Contact us today to find out how ToolHub can help you take control of the assets in your toolrooms and keep your business in the black!